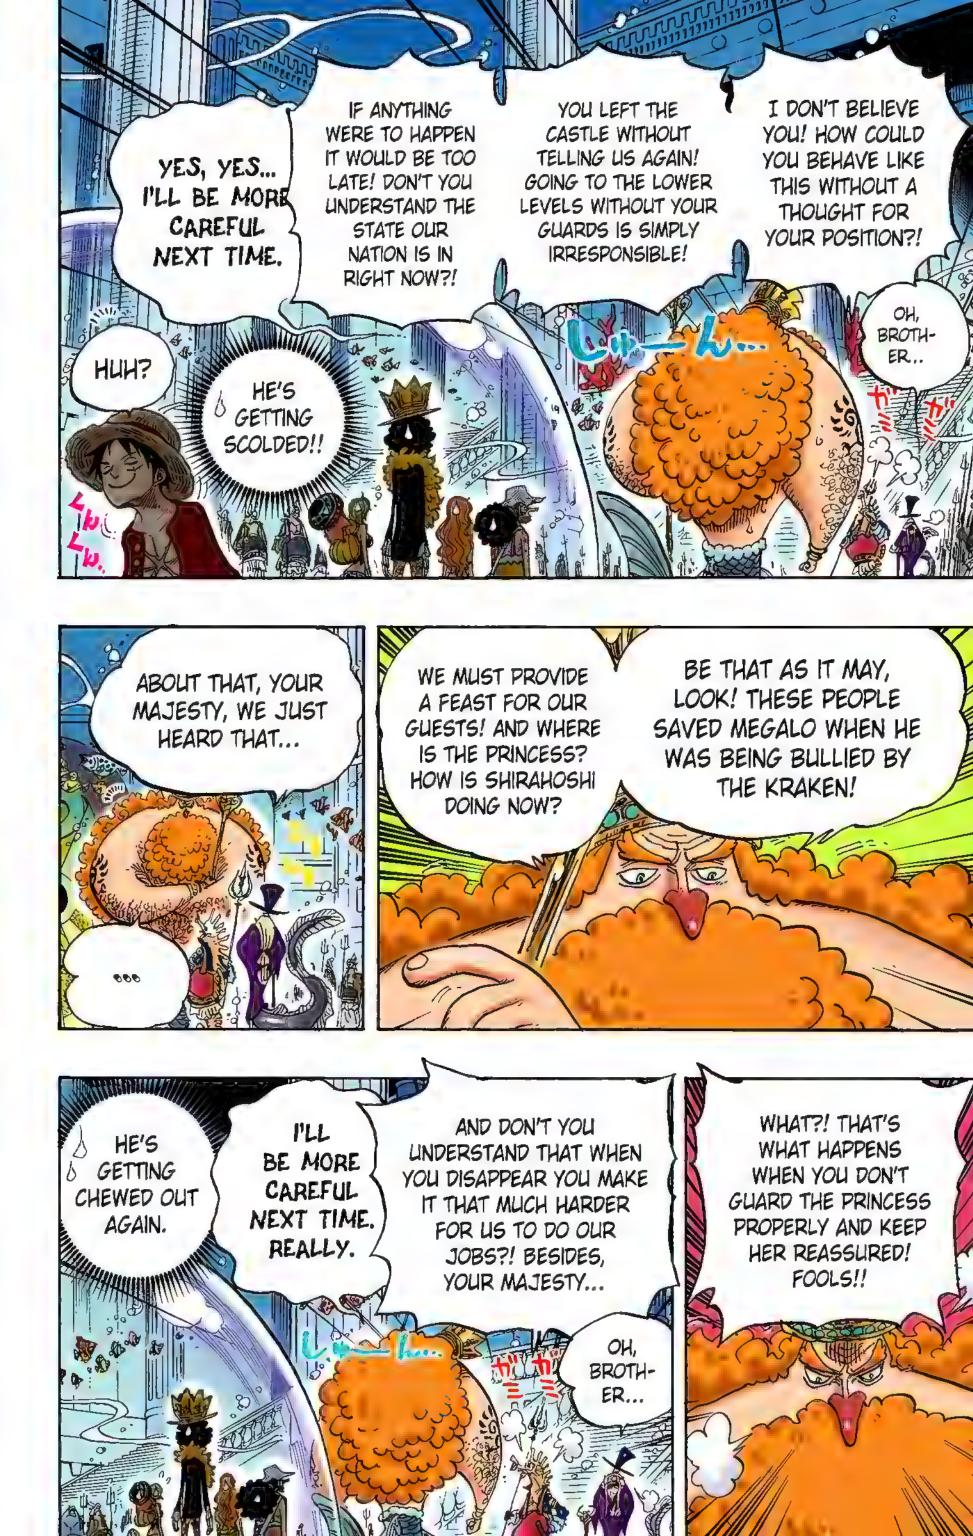

## Chapter 609: ADVENTURE ON FISH-MAN ISLAND

SANJI'S BLOOD TYPE IS PRETTY RARE, YOU KNOW.

WHO?

THE MERMAID

PRINCESS?

NO.

X

IF HE'D GOTTEN ANY MORE NOSEBLEEDS, IT WOULD'VE BEEN BAD. I'M ALL OUT OF HIS TYPE OF BLOOD.

BEING HERE SEEMS TO HAVE CURED HIM.

Q: My friend put a melon bun in the DVD return box by mistake. What should we do?

--Pon Class

A: Yeah, that happens all the time. Wait! NO, it doesn't! 3 But now that I think about it, did that friend really rent a DVD? You sure that friend didn't rent a melon Bun instead? That could happen, right? Ha ha ha.